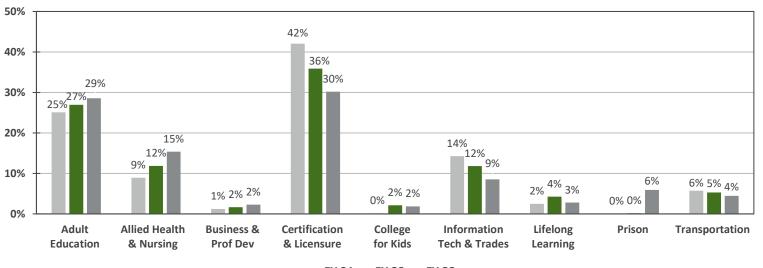

## WSCE Enrollment and FTE by Cost Center for FY 2021, FY 2022 and FY 2023 (as of February 1)

|                           | FY 2021    |            |        |     | FY 2022    |            |        |     | FY 2023    |            |        |     |
|---------------------------|------------|------------|--------|-----|------------|------------|--------|-----|------------|------------|--------|-----|
|                           | Enrollment | Enrollment | FTE    | FTE | Enrollment | Enrollment | FTE    | FTE | Enrollment | Enrollment | FTE    | FTE |
|                           | #          | %          | #      | %   | #          | %          | #      | %   | #          | %          | #      | %   |
| Adult Education           | 639        | 17%        | 85.08  | 25% | 866        | 16%        | 131.07 | 27% | 999        | 16%        | 146.42 | 29% |
| Allied Health & Nursing   | 510        | 14%        | 30.31  | 9%  | 752        | 14%        | 57.61  | 12% | 1,015      | 16%        | 78.82  | 15% |
| Business & Prof Dev       | 217        | 6%         | 4.13   | 1%  | 296        | 5%         | 7.99   | 2%  | 580        | 9%         | 11.73  | 2%  |
| Certification & Licensure | 1,095      | 30%        | 142.56 | 42% | 1,412      | 26%        | 174.52 | 36% | 1,654      | 26%        | 154.76 | 30% |
| College for Kids          | 76         | 2%         | 0.49   | 0%  | 330        | 6%         | 10.35  | 2%  | 413        | 6%         | 9.48   | 2%  |
| Information Tech & Trades | 453        | 12%        | 48.4   | 14% | 580        | 11%        | 57.47  | 12% | 562        | 9%         | 43.64  | 9%  |
| Lifelong Learning         | 274        | 7%         | 8.39   | 2%  | 670        | 12%        | 20.76  | 4%  | 591        | 9%         | 14.36  | 3%  |
| Prison                    | 24         | 1%         | 0.27   | 0%  | 60         | 1%         | 0.67   | 0%  | 177        | 3%         | 30.36  | 6%  |
| Transportation            | 366        | 10%        | 19.48  | 6%  | 434        | 8%         | 25.79  | 5%  | 422        | 7%         | 22.80  | 4%  |
| GRAND TOTAL               | 3,654      |            | 339.11 |     | 5,400      |            | 486.23 |     | 6,413      |            | 512.37 |     |